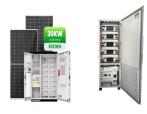

Powerful and Scalable: With a 13kW PV input and 8kW/10KW continuous uninterrupted output, the Envy 8kw offers reliable clean energy and can be expanded by paralleling up to 10 units, with a maximum of 80KW/100KW AC output. Plug and Play Solution for Fast Install: The built-in AC and DC breakers, along with ample space for wire management, speed up installation, making ???