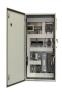

Solar inverter PVS-10/12.5/15-TL From 10 to 15 kW The PVS-10/12.5/15-TL is the new FIMER three-phase solution, ideal for the optimization of installation and operational costs in commercial and industrial PV plants. String inverter PVS-10/12.5/15-TL Block diagram PVS-10-12,5-15-TL This new PVS string inverter family, with power ratings of up to