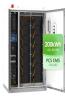

Powerful and Scalable: With a 13kW PV input and 8kW/10KW continuous uninterrupted output, the Envy 8kw offers reliable clean energy and can be expanded by paralleling up to 10 units, with a maximum of 80KW/100KW AC output. Plug and Play Solution for Fast Install: The built-in AC and DC breakers, along with ample space for wire management, speed up installation, making ???