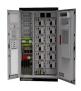

10KW, PVI 13KW, and PVI 15KW inverters are the smallest true three-phase PV Inverter series in the industry. This series of central inverters is available in 208 VAC, 240 VAC, 480 VAC, and 600 VAC versions and comes standard with integrated AC and Continuous Output Power 208/240/480/600 VAC 10 kW 13.2 kW 15 kW Continuous Output Current 208