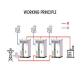

Solar inverter PVS-10/12.5/15-TL From 10 to 15 kW The PVS-10/12.5/15-TL is the new FIMER three-phase solution, ideal for the optimization of installation and operational costs in commercial and industrial PV plants. String inverter PVS-10/12.5/15-TL Block diagram PVS-10-12,5-15-TL This new PVS string inverter family, with power ratings of up to