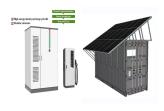

Powerful and Scalable: With a 13kW PV input and 8kW/10KW continuous uninterrupted output, the Envy 8kw offers reliable clean energy and can be expanded by paralleling up to 10 units, with a maximum of 80KW/100KW AC output. Plug and Play Solution for Fast Install: The built-in AC and DC breakers, along with ample space for wire management, speed up installation, making ???