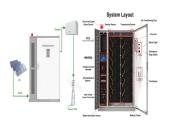

Figure 1: Circuit breaker energy storage motor current acquisition system 3.2 Energy Storage Motor Fault Feature Extraction The action of the circuit breaker is divided into energy storage ???

For the bomb operating mechanism, the closing bus is mainly for the energy storage motor. Power supply, the current is not large, so the difference between the combined bus control bus ???