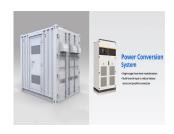

15kw wind turbine on grid working system including: wind turbine main body (blades rotor, permanent magnet generator, rotor body, tail rod, tail vane), stand alone tower or lattice tower, PWM on grid controller with dump ???