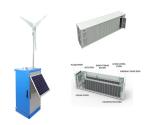

15kw wind turbine on grid working system including: wind turbine main body (blades rotor, permanent magnet generator, rotor body, tail rod, tail vane), stand alone tower or lattice tower, PWM on grid controller with dump ???