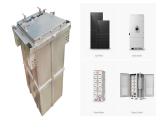

15kw wind turbine on grid working system including: wind turbine main body (blades rotor, permanent magnet generator, rotor body, tail rod, tail vane), stand alone tower or lattice tower, PWM on grid controller with dump ???