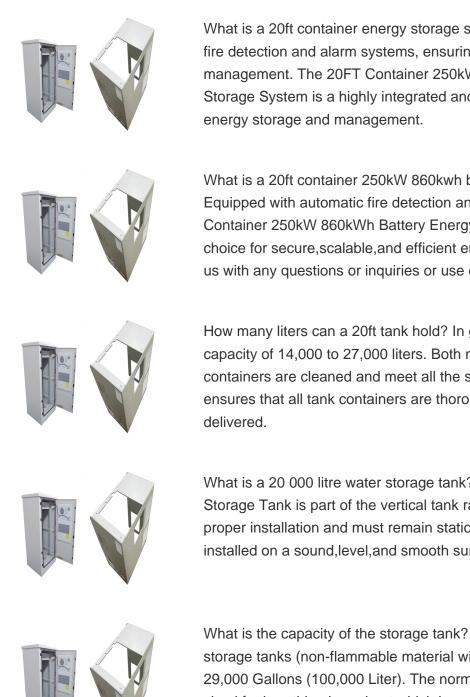

What is a 20ft container energy storage system? It also includes automatic fire detection and alarm systems, ensuring safe and efficient energy management. The 20FT Container 250kW 860kWh Battery Energy Storage System is a highly integrated and powerful solution for efficient

What is a 20ft container 250kW 860kwh battery energy storage system? Equipped with automatic fire detection and alarm systems, the 20FT Container 250kW 860kWh Battery Energy Storage System is the ultimate choice for secure, scalable, and efficient energy storage applications. Email us with any questions or inquiries or use our contact data.