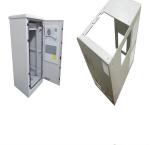

What is a 20ft container energy storage system? It also includes automatic fire detection and alarm systems, ensuring safe and efficient energy management. The 20FT Container 250kW 860kWh Battery Energy Storage System is a highly integrated and powerful solution for efficient

What is a 20ft container 250kW 860kwh battery energy storage system? Equipped with automatic fire detection and alarm systems, the 20FT Container 250kW 860kWh Battery Energy Storage System is the ultimate choice for secure, scalable, and efficient energy storage applications. Email us with any questions or inquiries or use our contact data.