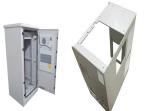

What is a 20ft container energy storage system? It also includes automatic fire detection and alarm systems, ensuring safe and efficient energy management. The 20FT Container 250kW 860kWh Battery Energy Storage System is a highly integrated and powerful solution for efficient

What is a 20ft container 250kW 860kwh battery energy storage system? Equipped with automatic fire detection and alarm systems, the 20FT Container 250kW 860kWh Battery Energy Storage System is the ultimate choice for secure, scalable, and efficient energy storage applications. Email us with any questions or inquiries or use our contact data.