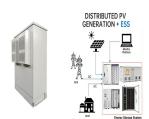

We are at the forefront of the global renewable energy storage industry, delivering customized Battery Energy Storage System (BESS) containers / enclosures to meet the growing demand for clean and efficient ???

The xStorage Container Battery Energy Storage System - C20 is a series of 20 foot prefabricated, one-stop AC side grid connected systems, including UL9540A certified lithium-ion battery ???

Tank volume calculator online - calculate the capacity of a tank in gallons, litres, cubic meters, cubic feet, etc. Tank capacity calculator for on oil tank, water tank, etc. supporting 10 different tank shapes. Quick and easy tank volume and ???