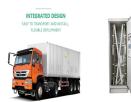

What is a 20ft container energy storage system? It also includes automatic fire detection and alarm systems, ensuring safe and efficient energy management. The 20FT Container 250kW 860kWh Battery Energy Storage System is a highly integrated and powerful solution for efficient

What is a 20ft container 250kW 860kwh battery energy storage system? Equipped with automatic fire detection and alarm systems, the 20FT Container 250kW 860kWh Battery Energy Storage System is the ultimate choice for secure, scalable, and efficient energy storage applications. Email us with any questions or inquiries or use our contact data.