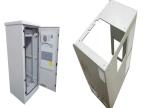

What is a 20ft container energy storage system? It also includes automatic fire detection and alarm systems, ensuring safe and efficient energy management. The 20FT Container 250kW 860kWh Battery Energy Storage System is a highly integrated and powerful solution for efficient

What is a 20ft container 250kW 860kwh battery energy storage system? Equipped with automatic fire detection and alarm systems, the 20FT Container 250kW 860kWh Battery Energy Storage System is the ultimate choice for secure, scalable, and efficient energy storage applications. Email us with any questions or inquiries or use our contact data.