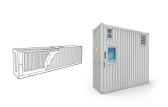

What is a 20ft container energy storage system? It also includes automatic fire detection and alarm systems, ensuring safe and efficient energy management. The 20FT Container 250kW 860kWh Battery Energy Storage System is a highly integrated and powerful solution for efficient

What is a 20ft container 250kW 860kwh battery energy storage system? Equipped with automatic fire detection and alarm systems, the 20FT Container 250kW 860kWh Battery Energy Storage System is the ultimate choice for secure, scalable, and efficient energy storage applications. Email us with any questions or inquiries or use our contact data.