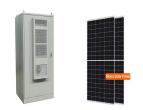

What is a 20ft container energy storage system? It also includes automatic fire detection and alarm systems, ensuring safe and efficient energy management. The 20FT Container 250kW 860kWh Battery Energy Storage System is a highly integrated and powerful solution for efficient

What is a 20ft container 250kW 860kwh battery energy storage system? Equipped with automatic fire detection and alarm systems, the 20FT Container 250kW 860kWh Battery Energy Storage System is the ultimate choice for secure, scalable, and efficient energy storage applications. Email us with any questions or inquiries or use our contact data.