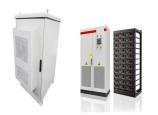

The container weighs around 55 tons. According to the company representative, Envision led the way with a 20-foot container, 5 MWh battery energy storage system back in 2023, introducing a new energy density ???

We are at the forefront of the global renewable energy storage industry, delivering customized Battery Energy Storage System (BESS) containers / enclosures to meet the growing demand for clean and efficient ???

The xStorage Container Battery Energy Storage System - C20 is a series of 20 foot prefabricated, one-stop AC side grid connected systems, including UL9540A certified lithium-ion battery ???

Tank volume calculator online - calculate the capacity of a tank in gallons, litres, cubic meters, cubic feet, etc. Tank capacity calculator for on oil tank, water tank, etc. supporting 10 different tank shapes. Quick and easy tank volume and ???