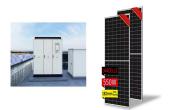

The 4.17MWh energy storage large-capacity 314Ah battery cell is used, which maintains the advantages of 12,000 cycle life and 20-year battery life. Compared with the current mainstream 20-foot 3.72MWh energy storage ???