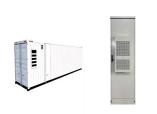

The container weighs around 55 tons. According to the company representative, Envision led the way with a 20-foot container, 5 MWh battery energy storage system back in 2023, introducing a new energy density ???

We are at the forefront of the global renewable energy storage industry, delivering customized Battery Energy Storage System (BESS) containers / enclosures to meet the growing demand for clean and efficient ???