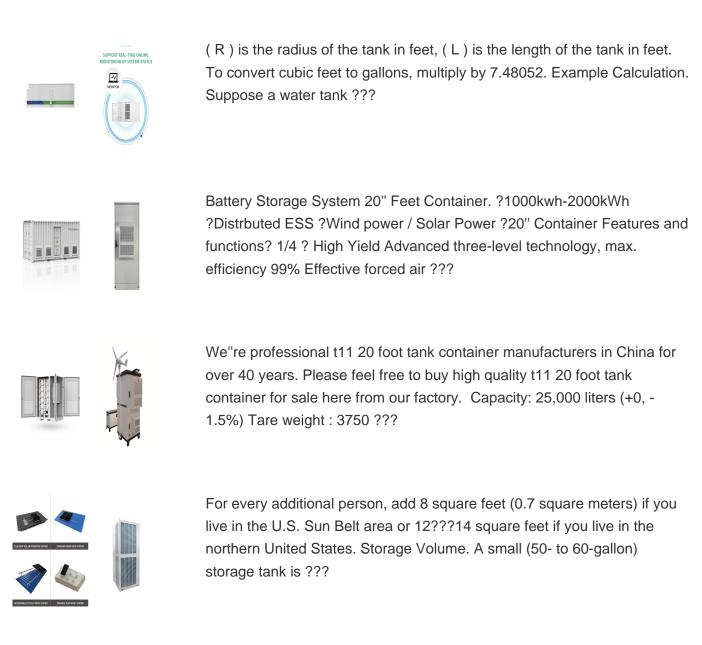

What is a 20ft container energy storage system? It also includes automatic fire detection and alarm systems, ensuring safe and efficient energy management. The 20FT Container 250kW 860kWh Battery Energy Storage System is a highly integrated and powerful solution for efficient

What is a 20ft container 250kW 860kwh battery energy storage system? Equipped with automatic fire detection and alarm systems, the 20FT Container 250kW 860kWh Battery Energy Storage System is the ultimate choice for secure, scalable, and efficient energy storage applications. Email us with any questions or inquiries or use our contact data.