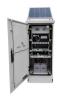

The SolaX ESS-TRENE is an all-in-one C& I energy storage cabinet, available in liquid cooling and air cooling models. Equipped with high-performance LFP cells, advanced energy management, and robust safety features, suitable for ???