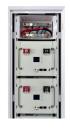

The SolaX ESS-TRENE is an all-in-one C& I energy storage cabinet, available in liquid cooling and air cooling models. Equipped with high-performance LFP cells, advanced energy management, and robust safety features, suitable for ???