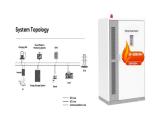

## 215 DEGREE ENERGY STORAGE BOX DRAWING

Maximize your energy potential with advanced battery energy storage systems. Elevate operational efficiency, reduce expenses, and amplify savings. Streamline your energy management and embrace sustainability ???

Protection Degree. IP66. Communication. RS485, Optional: PLC. Product Size. 1125\*770\*384 mm. Transport Package. 215-255KW 9-14 MPPTs Three Phase 800V 50/60Hz. Energy Storage Inverter. 3-6KW. Battery ???