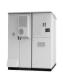

Protection Degree. IP66. Communication. RS485, Optional: PLC. Product Size. 1125\*770\*384 mm. Transport Package. 215-255KW 9-14 MPPTs Three Phase 800V 50/60Hz. Energy Storage Inverter. 3-6KW. Battery ???

The SolaX ESS-TRENE is an all-in-one C& I energy storage cabinet, available in liquid cooling and air cooling models. Equipped with high-performance LFP cells, advanced energy management, and robust safety features, suitable for ???