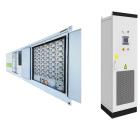

Protection Degree. IP66. Communication. RS485, Optional: PLC. Product Size. 1125\*770\*384 mm. Transport Package. 215-255KW 9-14 MPPTs Three Phase 800V 50/60Hz. Energy Storage Inverter. 3-6KW. Battery ???

The SolaX ESS-TRENE is an all-in-one C& I energy storage cabinet, available in liquid cooling and air cooling models. Equipped with high-performance LFP cells, advanced energy management, and robust safety features, suitable for ???