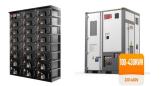

## **2C ENERGY STORAGE**

Discharge Rate refers to the rate at which a battery releases its stored energy during discharge. It is typically expressed as the ratio of the discharge current to the battery's rated capacity, often ???

""2C,""??? 2C?????? ???

Evaluate comprehensive data on Lithium Battery for 2C Energy Storage System Market, projected to grow from USD 8.5 billion in 2024 to USD 23.7 billion by 2033, exhibiting a CAGR of 12.3%. ???