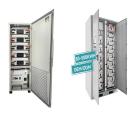

kWh/15kWh 100 /200 /300 51.2V 0.5C 6000 ? 1/4 ?80% DOD MSDS???UN38.3???CE???IEC62619? 1/4 ?? 1/4 ????UL? 1/4 ?? 1/4 ?