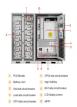

## 7KM WALL-MOUNTED ENERGY STORAGE

LITHIUM STORAGE is a lithium technology provider. LITHIUM STORAGE focuses on to deliver lithium ion battery, lithium ion battery module and lithium based battery system with BMS and ???