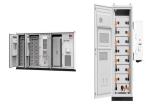

Wall Mounted Energy Storage Battery AF5000W-LF & AF10000W-LG Download PDF > Contact US > Scroll > Home > Solutions & Products > Smart Energy Real-time Monitoring Durability ???

Wall-mounted Energy Storage - HR5K-100D Ultra thin wall hanging design, beautiful and atmospheric, perfectly integrated into the home environment Vehicle level BMS system with protection functions such as overcharging, discharging, ???