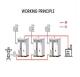

What is DCDB box & ACDB box? The DCDB Box and ACDB Box is a junction box used in telecommunication and data networks to connect cables. In solar power systems, an ACDB box is used to link AC electricity from inverters to the power grid. Gsolsolar is a leading provider of Array Junction Box, DCDB (DC Distribution Box) and ACDB (AC Distribution Box) for solar power plants.

What are the features of ACDB & AC distribution box? Also ACDB have energy meterwhich help you to know how much energy you are using or withdrawing from the solar energy.AC Distribution Box incorporates 4 pole MCB. MCCB,terminals,voltage and current monitoring etc. ??? The ACDB receives AC power from solar inverter and directs it to AC loads.

What is an ACDB & how does it work? An ACDB includes necessary surge protection devices (SPD), AC fuse, and MCB to protect the appliances from any type of electrical damage or high voltages. It receives the AC power from the solar inverter and directs it to AC loads through the distribution board.

??? The ACDB receives AC power from solar inverter and directs it to AC loads. ??? A provision can also be made in ACDB to monitor the consumption of power from SPV Power Plant. ??? Our ACDBs are designed to deliver high performance and ???