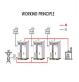

What are the features of ACDB & AC distribution box? Also ACDB have energy meterwhich help you to know how much energy you are using or withdrawing from the solar energy.AC Distribution Box incorporates 4 pole MCB. MCCB,terminals,voltage and current monitoring etc. ??? The ACDB receives AC power from solar inverter and directs it to AC loads.

What is an ACDB & how does it work? An ACDB includes necessary surge protection devices (SPD), AC fuse, and MCB to protect the appliances from any type of electrical damage or high voltages. It receives the AC power from the solar inverter and directs it to AC loads through the distribution board.

The ACDB (Alternative Current Distribution Box) receives the AC power from the solar inverter and directs it to AC loads through the distribution board. ACDB includes necessary surge protection device (SPD) and MCB to protect the ???

??? The ACDB receives AC power from solar inverter and directs it to AC loads. ??? A provision can also be made in ACDB to monitor the consumption of power from SPV Power Plant. ??? Our ACDBs are designed to deliver high performance and ???