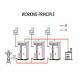

What is DCDB box & ACDB box? The DCDB Box and ACDB Box is a junction box used in telecommunication and data networks to connect cables. In solar power systems, an ACDB box is used to link AC electricity from inverters to the power grid. Gsolsolar is a leading provider of Array Junction Box, DCDB (DC Distribution Box) and ACDB (AC Distribution Box) for solar power plants.

What are the features of ACDB & AC distribution box? Also ACDB have energy meterwhich help you to know how much energy you are using or withdrawing from the solar energy.AC Distribution Box incorporates 4 pole MCB. MCCB,terminals,voltage and current monitoring etc. ??? The ACDB receives AC power from solar inverter and directs it to AC loads.

What is an ACDB & how does it work? An ACDB includes necessary surge protection devices (SPD), AC fuse, and MCB to protect the appliances from any type of electrical damage or high voltages. It receives the AC power from the solar inverter and directs it to AC loads through the distribution board.

??? The ACDB receives AC power from solar inverter and directs it to AC loads. ??? A provision can also be made in ACDB to monitor the consumption of power from SPV Power Plant. ??? Our ACDBs are designed to deliver high performance and ???