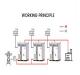

What is DCDB box & ACDB box? The DCDB Box and ACDB Box is a junction box used in telecommunication and data networks to connect cables. In solar power systems, an ACDB box is used to link AC electricity from inverters to the power grid. Gsolsolar is a leading provider of Array Junction Box, DCDB (DC Distribution Box) and ACDB (AC Distribution Box) for solar power plants.

What are the features of ACDB & AC distribution box? Also ACDB have energy meterwhich help you to know how much energy you are using or withdrawing from the solar energy.AC Distribution Box incorporates 4 pole MCB. MCCB,terminals,voltage and current monitoring etc. ??? The ACDB receives AC power from solar inverter and directs it to AC loads.

What is an ACDB & how does it work? An ACDB includes necessary surge protection devices (SPD), AC fuse, and MCB to protect the appliances from any type of electrical damage or high voltages. It receives the AC power from the solar inverter and directs it to AC loads through the distribution board.

??? The ACDB receives AC power from solar inverter and directs it to AC loads. ??? A provision can also be made in ACDB to monitor the consumption of power from SPV Power Plant. ??? Our ACDBs are designed to deliver high performance and ???