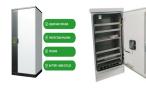

Ornate Assured ACDB/DCDB boxes are made from tier-1 grade components with 100 % copper wiring to ensure the complete safety of your solar inverters. Connect with Ornate Solar to get the best prices on ACDB/DCDB boxes and other solar accessories. For more information,

please give us a call at 011 4353 6666.

In each section of our DC Distribution Box there is MCB/MCCB and a fuse of proper rating depending upon the capacity of the power plant and the battery bank are used; All of HPL- DC Distribution boxes is tested/certified as per IEC/IS standard. View Detail AC Distribution box. The ACDB receives AC power from solar inverter and directs it to AC