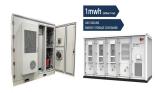

What is DCDB box & ACDB box? The DCDB Box and ACDB Box is a junction box used in telecommunication and data networks to connect cables. In solar power systems, an ACDB box is used to link AC electricity from inverters to the power grid. Gsolsolar is a leading provider of Array Junction Box, DCDB (DC Distribution Box) and ACDB (AC Distribution Box) for solar power plants.

What are array junction box (DCDB) & ACDB (AC distribution box)? Gsolsolar is a leading provider of Array Junction Box, DCDB (DC Distribution Box) and ACDB (AC Distribution Box) for solar power plants. In order to ensure the effective transfer of electricity from the solar panels to the grid, these boxes are essential to the overall operation of a solar power plant.

Bulk Discount on DCDB Box, ACDB Box and Array Junction Box Buy DCDB Box, ACDB Box and Array Junction Box at Best Price. The DCDB Box and ACDB Box is a junction box used in telecommunication and data networks to connect cables. In solar power systems, an ACDB box is used to link AC electricity from inverters to the power grid.