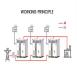

What is DCDB box & ACDB box? The DCDB Box and ACDB Box is a junction box used in telecommunication and data networks to connect cables. In solar power systems, an ACDB box is used to link AC electricity from inverters to the power grid. Gsolsolar is a leading provider of Array Junction Box, DCDB (DC Distribution Box) and ACDB (AC Distribution Box) for solar power plants.

What are the features of ACDB & AC distribution box? Also ACDB have energy meterwhich help you to know how much energy you are using or withdrawing from the solar energy.AC Distribution Box incorporates 4 pole MCB. MCCB,terminals,voltage and current monitoring etc. ??? The ACDB receives AC power from solar inverter and directs it to AC loads.

What is an ACDB & how does it work? An ACDB includes necessary surge protection devices (SPD), AC fuse, and MCB to protect the appliances from any type of electrical damage or high voltages. It receives the AC power from the solar inverter and directs it to AC loads through the distribution board.

??? The ACDB receives AC power from solar inverter and directs it to AC loads. ??? A provision can also be made in ACDB to monitor the consumption of power from SPV Power Plant. ??? Our ACDBs are designed to deliver high performance and ???