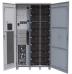

Large energy storage power station. A battery energy storage system (BESS) or battery storage power station is a type of technology that uses a group of to store. Battery storage is the ???

The booming shipbuilding industry is tied to the focus on constructing an international oil and gas storage and transportation base and petrochemical industry base at the Zhoushan FTZ. The local government ???