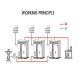

For instance, the optimal configuration of the PV-BESS plant that intersects with the hybrid CSP-PV-TES-BESS plant's Pareto front in baseload (Fig. 5 a) considers a 350 MW PV ???