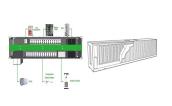

Overview Aerial Work Platform Series. A motor controller increases proportionality and improves battery life by adjusting the speed of the motor and output from the hydraulic gear pump. Gives a zero inside turning radius due to ???