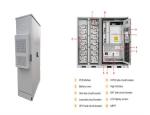

efficient and are widely used among a variety of construction and maintenance industries. This proven platform demands an equally efficient power source, so U.S. Battery designed it's deep-cycle line of batteries to deliver reliable long-lasting energy. That's why many



Introducing ACE Battery's advanced aerial work platform (AWP) batteries. These cutting-edge 24v and 48v LiFePO4 battery systems redefine safety and efficiency in height operations. Crafted with an environmentally friendly vision, our ???



Aerial Work Platform (Showing 12 of 109) Batteries. Automotive; Commercial; Motive Deep Cycle. Aerial Work Platform; Floor Scrubber; Golf; Rental Equipment; All; Household Batteries; Lithium; Marine/RV; Powersport Batteries; Battery Outfitters Call us: 800-374-8794. Subscribe to ???



An aerial work platform (AWP), also known as an aerial device, elevating work platform (EWP), aerial lift, cherry picker, bucket truck or mobile elevating work platform (MEWP) is a mechanical device used to provide temporary access for people or equipment to inaccessible areas, usually at height. There are distinct types of mechanized access platforms and the individual types may ???





The Genie (R) AWP (R)-20S Super Series aerial work platform boasts ease of use, convenience and flexibility thanks to its lightweight manoeuvrability and durable design. This model is ideal for use in a variety of rental, light-duty construction and maintenance applications. Overview. Quick, one-person setup and simple operation



Experience a new standard in operational safety and efficiency with ACE