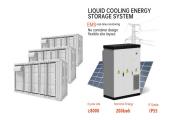

Aerial Work Platforms (AWP) / Mobile Elevating Work Platforms (MEWP) operate in some of the most demanding conditions - extreme temperatures, high operating currents, and intermittent charging. AES PROFESSIONAL AES PROFESSIONAL batteries feature self-heating and a proprietary high current battery management system. Trusted OEM quality