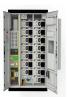

TXB8F-125 Auto Reclosing Circuit Breaker (hereinafter referred to as circuit breaker), suitable for the circuit of AC 50/60Hz, rated voltage up to 400V, rated current up to 120A, remote control ???

## AUTOMATIC CLOSING AFTER ENERGY STORAGE

Feature -It can be matched with MCB/RCCB to remotely close and open MCB/RCCB. -MCB/RCCB controlled by switch, type D has auto reclosing function. -With manual/automatic selector switch. -With mechanical/electronic ???

1.Applications of MCB/RCCB with auto reclosing. MCB/RCCB with auto reclosing can be widely used in power grid terminal lines, such as meter box, solar energy circuit management, PV solar control box, smart electricity, ???