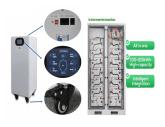

TXB8F-125 Auto Reclosing Circuit Breaker (hereinafter referred to as circuit breaker), suitable for the circuit of AC 50/60Hz, rated voltage up to 400V, rated current up to 120A, remote control ???

## AUTOMATIC CLOSING AFTER ENERGY STORAGE

Feature -It can be matched with MCB/RCCB to remotely close and open MCB/RCCB. -MCB/RCCB controlled by switch, type D has auto reclosing function. -With manual/automatic selector switch. -With mechanical/electronic ???

1.Applications of MCB/RCCB with auto reclosing. MCB/RCCB with auto reclosing can be widely used in power grid terminal lines, such as meter box, solar energy circuit management, PV solar control box, smart electricity, ???