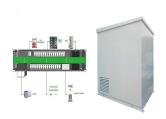

TXB8F-125 Auto Reclosing Circuit Breaker (hereinafter referred to as circuit breaker), suitable for the circuit of AC 50/60Hz, rated voltage up to 400V, rated current up to 120A, remote control ???

1.Applications of MCB/RCCB with auto reclosing. MCB/RCCB with auto reclosing can be widely used in power grid terminal lines, such as meter box, solar energy circuit management, PV solar control box, smart electricity, ???