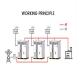

Auto-reclosing schemes are used to automatically re-energize power lines after fault trips. This improves supply continuity by allowing transient faults to be cleared while keeping the line energized. The document discusses ???

What is Auto Recloser, and How Does It Work? An auto recloser is a high-voltage electric switch that closes automatically shuts off electric power when there is a problem, such as a short circuit, just like circuit ???