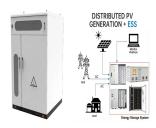

Energy storage systems can respond rapidly to changes in grid conditions, injecting or absorbing power as needed to regulate frequency and voltage and support grid stability. Furthermore, ???

Power plant profile: Bangui Solar PV Park, Central African ??? The company has a stake of 100%. Bangui Solar PV Park is a ground-mounted solar project which is planned over 75 hectares. ???

Current power systems are still highly reliant on dispatchable fossil fuels to meet variable electrical demand. As fossil fuel generation is progressively replaced with intermittent ???

GENERATION COMPANY: DIRECT: NWPDC Phase III Bangui Bay Wind Farm: 11/1/2014: REGISTERED: Camarines Sur II Electric Cooperative Inc. CASA Biomass Co-Generation Power Plant: 2/26/2011: