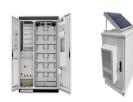

This article will analyze the structure of the new lithium battery energy storage cabinet in detail in order to help readers better understand its working principle and application ???

A battery energy storage system (BESS) saves energy in rechargeable batteries for later use. It helps manage energy better and more reliably. These systems are important for today's energy needs. They make it ???

## BATTERY ENERGY STORAGE CABIN WORKING PRINCIPLE

:,,,, Abstract: Lithium battery energy storage cabin is the core component of the energy storage system, ???