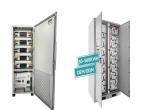

This article will analyze the structure of the new lithium battery energy storage cabinet in detail in order to help readers better understand its working principle and application ???

A battery energy storage system (BESS) saves energy in rechargeable batteries for later use. It helps manage energy better and more reliably. These systems are important for today's energy needs. They make it ???

## BATTERY ENERGY STORAGE CABIN WORKING PRINCIPLE

:,,,, Abstract: Lithium battery energy storage cabin is the core component of the energy storage system, ???