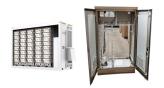

## BATTERY ENERGY STORAGE CABIN WORKING PRINCIPLE

:,,,, Abstract: Lithium battery energy storage cabin is the core component of the energy storage system, ???