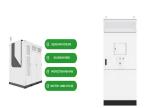

This article will analyze the structure of the new lithium battery energy storage cabinet in detail in order to help readers better understand its working principle and application ???

A battery energy storage system (BESS) saves energy in rechargeable batteries for later use. It helps manage energy better and more reliably. These systems are important for today's energy needs. They make it ???

## BATTERY ENERGY STORAGE CABIN WORKING PRINCIPLE

:,,,, Abstract: Lithium battery energy storage cabin is the core component of the energy storage system, ???