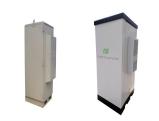

## BATTERY ENERGY STORAGE CABIN WORKING PRINCIPLE

battery working principle is given in Fig. 2 according to [13]. Li-ion cells consist of two electrodes, anode and The Battery Energy Storage System is a potential key for grid instability with

## BATTERY ENERGY STORAGE CABIN WORKING PRINCIPLE

Working principle of air energy storage battery Compressed-air-energy storage (CAES) is a way to for later use using . At a scale, energy generated during periods of low demand can be ???