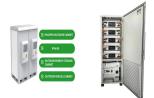

This article will analyze the structure of the new lithium battery energy storage cabinet in detail in order to help readers better understand its working principle and application ???

A battery energy storage system (BESS) saves energy in rechargeable batteries for later use. It helps manage energy better and more reliably. These systems are important for today's energy needs. They make it ???

## BATTERY ENERGY STORAGE CABIN WORKING PRINCIPLE

:,,,, Abstract: Lithium battery energy storage cabin is the core component of the energy storage system, ???