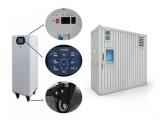

Sungrow has announced the signing of a contract with Afcon to supply its latest liquid cooled energy storage system solution for a 16 MW/64 MWh project in Israel. As the country's largest

Battery units, PCS skids, and battery management system software are all part of our BESS solutions, ensuring maximum efficiency and safety for each customer. You can count on us for parts, maintenance services, and remote operation support as your reliable service partner.