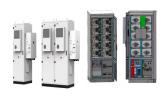

excavation and utility mapping.

How do our BESS solutions work? BESS Recombiner collects and combines inputs from solar arrays, BESS, and other DC microgrid components. It allows charging the BESS from renewable sources and discharging the BESS to provide consistent power to the grid. It optimizes site layouts and moves the DC recombiner from the BESS to a centralized location.