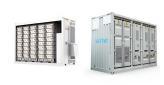

Hithium has launched a battery energy storage system (BESS) product suitable for use in desert conditions and plans to build a 5GWh production plant in Saudi Arabia. The Chinese manufacturer and system integrator launched its desert BESS solution at an event in the Kingdom of Saudi Arabia this week, claiming that the product line is customised