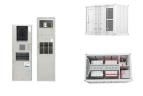

excavation and utility mapping.

How do our BESS solutions work? BESS Recombiner collects and combines inputs from solar arrays, BESS, and other DC microgrid components. It allows charging the BESS from renewable sources and discharging the BESS to provide consistent power to the grid. It optimizes site layouts and moves the DC recombiner from the BESS to a centralized location.