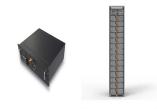

excavation and utility mapping.

How do our BESS solutions work? BESS Recombiner collects and combines inputs from solar arrays, BESS, and other DC microgrid components. It allows charging the BESS from renewable sources and discharging the BESS to provide consistent power to the grid. It optimizes site layouts and moves the DC recombiner from the BESS to a centralized location.