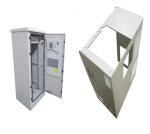

excavation and utility mapping.

How do our BESS solutions work? BESS Recombiner collects and combines inputs from solar arrays, BESS, and other DC microgrid components. It allows charging the BESS from renewable sources and discharging the BESS to provide consistent power to the grid. It optimizes site layouts and moves the DC recombiner from the BESS to a centralized location.

Hithium has launched a battery energy storage system (BESS) product suitable for use in desert conditions and plans to build a 5GWh production plant in Saudi Arabia. The Chinese manufacturer and system integrator launched its desert BESS solution at an event in the Kingdom of Saudi Arabia this week, claiming that the product line is customised