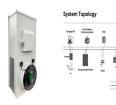

excavation and utility mapping.

How do our BESS solutions work? BESS Recombiner collects and combines inputs from solar arrays, BESS, and other DC microgrid components. It allows charging the BESS from renewable sources and discharging the BESS to provide consistent power to the grid. It optimizes site layouts and moves the DC recombiner from the BESS to a centralized location.