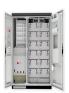

The two Battery Energy Storage systems are deliverables of the Tonga Renewable Energy Project (TREP) located in two separate locations. The first BESS, which is for grid stabilization, is located at the Popua Power Station???