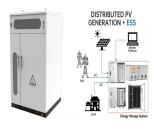

## BLOEMFONTEIN BRIDGETOWN TONGA SHARED ENERGY STORAGE POWER STATION

This paper proposed a novel integrated system with solar energy, thermal energy storage (TES), coal-fired power plant (CFPP), and compressed air energy storage (CAES) system to improve ???

Based on the current market rules issued by a province, this paper studies the charge-discharge strategy of energy storage power station"s joint participation in the power spot market and the ???

To enable Tonga"s shift from fossil fuel-based energy generation, the Tonga Renewable Energy Project (TREP) will help install utility scale energy storage systems to facilitate the integration ???