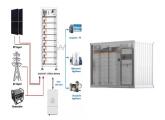

To enable Tonga"s shift from fossil fuel-based energy generation, the Tonga Renewable Energy Project (TREP) will help install utility scale energy storage systems to facilitate the integration ???

It can be activated to distribute electricity when tariffs are at their. . Installing BESS necessitates a significant capital outlay ??? Due to their high energy density and enhanced performance, ???