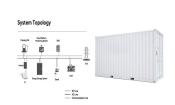

## BLOEMFONTEIN USER-SIDE ENERGY STORAGE DEVICE

Utilizing the peak-to-valley price difference on the user side, optimizing the configuration of energy storage systems and adequate dispatching can reduce the cost of electricity. Herein, we propose a two-level planning ???

## BLOEMFONTEIN USER-SIDE ENERGY STORAGE DEVICE

,???,???? 1/4 ? ???

In recent years, as the construction of new power systems continues to advance, the widespread integration of renewable energy sources has further intensified the pressure ???