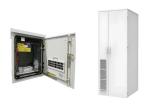

## **BOMIN ELECTRONIC ENERGY STORAGE**

Energy Efficiency: LED indicator lights consume significantly less power compared to traditional incandescent or fluorescent lights, making them ideal for applications where energy conservation is crucial. Longevity: LEDs ???