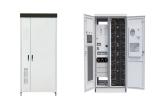

## **BOMIN ELECTRONIC ENERGY STORAGE**

Energy Efficiency: LED indicator lights consume significantly less power compared to traditional incandescent or fluorescent lights, making them ideal for applications where energy conservation is crucial. Longevity: LEDs ???