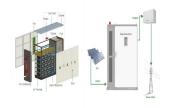

## **BOMIN ELECTRONIC ENERGY STORAGE**

Energy Efficiency: LED indicator lights consume significantly less power compared to traditional incandescent or fluorescent lights, making them ideal for applications where energy conservation is crucial. Longevity: LEDs ???