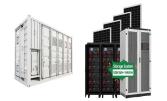

## **BOMIN ELECTRONIC ENERGY STORAGE**

Energy Efficiency: LED indicator lights consume significantly less power compared to traditional incandescent or fluorescent lights, making them ideal for applications where energy conservation is crucial. Longevity: LEDs ???