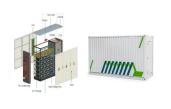

## **BOMIN ELECTRONIC ENERGY STORAGE**

Energy Efficiency: LED indicator lights consume significantly less power compared to traditional incandescent or fluorescent lights, making them ideal for applications where energy conservation is crucial. Longevity: LEDs ???