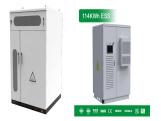

## **BOMIN ELECTRONIC ENERGY STORAGE**

Energy Efficiency: LED indicator lights consume significantly less power compared to traditional incandescent or fluorescent lights, making them ideal for applications where energy conservation is crucial. Longevity: LEDs ???