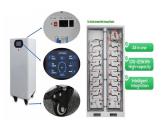

Home. Explore and Experience. Bosch takes it a step further and ensures the most comprehensive battery management system available, encompassing a myriad of exceptional design and development services.

As energy markets evolve faster than TikTok trends, Bosch's home energy storage solutions continue redefining what's possible. From blackout-proofing your Netflix marathons to turning ???

At Bosch Energy and Building Solutions 8,000 associates are working for you worldwide. Our exceptional team develops, implements and manages building solutions, combining an excellent customer orientation and ???