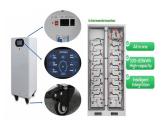

Home. Explore and Experience. Bosch takes it a step further and ensures the most comprehensive battery management system available, encompassing a myriad of exceptional design and development services.

As energy markets evolve faster than TikTok trends, Bosch's home energy storage solutions continue redefining what's possible. From blackout-proofing your Netflix marathons to turning ???

At Bosch Energy and Building Solutions 8,000 associates are working for you worldwide. Our exceptional team develops, implements and manages building solutions, combining an excellent customer orientation and ???