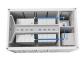

What is Bosch energy manager? Home energy-management system: the Bosch Energy Manager controls the flow of locally produced solar power. ???Our goal is to enable private households to use more of the solar power they generate themselves. That???s why we developed the software.??? Energy Manager was shoehorned into the palm-sized Bosch Smart Home Controller.

How does smart home energy management work? Smart-home energy management: Only after the smart home???s own energy consumers are supplied with solar power is the surplus fed into the public grid. The Energy Manager app keeps users up to date with how energy is being distributed in the building, as well as with the overall system status.