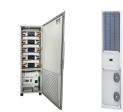

## BOTSWANA POWER EMERGENCY ENERGY SOLAR PROCESSION **STORAGE EQUIPMENT**

A mobile battery storage unit from Moxion, its product to displace diesel generators for construction sites, film sets and more. Image: Moxion. Background image: U.S. Department of State ??? Overseas Buildings ???