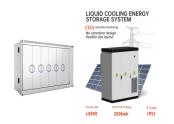

Botswana has received an \$88 million loan from the World Bank for its first utility-scale battery energy storage system (BESS). The 50 MW/200 MWh project will allow for the stable integration and management of renewable ???