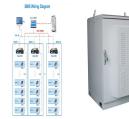

Botswana has received an \$88 million loan from the World Bank for its first utility-scale battery energy storage system (BESS). The 50 MW/200 MWh project will allow for the stable integration and management of renewable ???