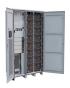

The four systems are comprised of 78 of Fluence Cubes, its modular energy storage system product, and follow on from a smaller 1MW pilot project Fluence deployed in 2021. Energy-Storage.news" publisher Solar ???