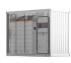

## BYD BATTERY ENERGY STORAGE BOX

BYD Battery Box HVL components and functionality. The Battery Box HVL is a modular energy storage system that consists of two main components: Battery modules with 4 kWh of energy storage capacity each.. A Battery Control Unit ???