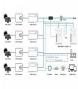

Grid Battery Storage ??? BYD BBox + Reposit The B-Box Battery Energy Storage Systems come in easy-to-install modular battery cabinets.

Available in both HV (high-voltage) model for residential use plus an LV (low-voltage) model for off ???