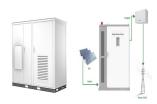

By storing excess energy generated during peak production times, Cabinet Energy Storage ensures a reliable and continuous power supply even when renewable sources are not actively generating electricity. The versatility ???