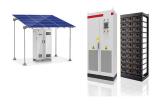

By storing excess energy generated during peak production times, Cabinet Energy Storage ensures a reliable and continuous power supply even when renewable sources are not actively generating electricity. The versatility ???