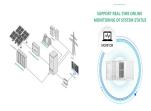

Enhancing Reliability and Stability in Energy Management DC switch and Aux. power cabinet is optional in cabinet level DC switch and Aux. power cabinet will be integrated with outdoor

Lighting controls can help save energy ??? and money ??? by automatically turning lights off when they"re not needed, by reducing light levels when full brightness isn"t necessary, or otherwise controlling the lighting in and ???