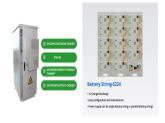

Lithium ion battery compatible. It can work with or without battery. You can connect minimum 4 and maximum 40 battery on this inverter. Load Capacity: It can run two 1.5 Ton Aircondition, microwave, 2HP water Pump, 3HP motor ???