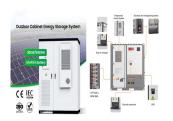

## **CELLCRONIC 10KW BATTERY PRICE IN HUNGARY**

Cellcronic Galaxy 6G EU 10 kw Three Phase Dual MPPT Hybrid Inverter. Galaxy 6G is a 6th generation inverter technology. It comes with loaded accessories like Battery wire, ACDC box, ???

It comes with loaded accessories like Battery wire, ACDC box, CT sensor, Battery temperature sensor, and communication cables. Cellcronic inverters are compatible with solar panels, allowing you to harness solar energy for your ???