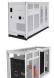

The project represents the first phase of the Datang Hubei Sodium Ion New Energy Storage Power Station, which consists of 42 battery energy storage containers and 21 sets of boost converters. It uses 185 ampere-hour ???