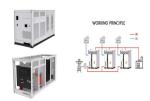

How efficient is China's battery energy storage system? In an interview with China Central Television, Gao Like, a manager at the Guangxi branch of China Southern Power Grid, said that the energy conversion efficiency of its sodium-ion battery energy storage system exceeds 92%. It???s comparable to the efficiency of common lithium-ion battery storage systems, at 85-95%.