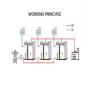

How efficient is China's battery energy storage system? In an interview with China Central Television, Gao Like, a manager at the Guangxi branch of China Southern Power Grid, said that the energy conversion efficiency of its sodium-ion battery energy storage system exceeds 92%. It???s comparable to the efficiency of common lithium-ion battery storage systems, at 85-95%.