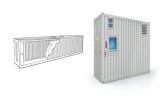

Where is China's first large-scale energy storage plant? A 10-MWh sodium-ion battery energy storage station has been put into operation in Guangxi, southwest China, the country's first large-scale energy storage plant using sodium batteries. (Image credit: China Southern Power Grid Energy Storage)

A 10-MWh sodium-ion battery energy storage station has been put into operation in Guangxi, southwest China, the country's first large-scale energy storage plant using sodium batteries. (Image credit: China Southern ???