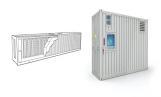

Where is China's first large-scale energy storage plant? A 10-MWh sodium-ion battery energy storage station has been put into operation in Guangxi, southwest China, the country's first large-scale energy storage plant using sodium batteries. (Image credit: China Southern Power Grid Energy Storage)

A 10-MWh sodium-ion battery energy storage station has been put into operation in Guangxi, southwest China, the country's first large-scale energy storage plant using sodium batteries. (Image credit: China Southern ???