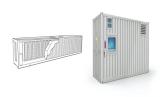

Where is China's first large-scale energy storage plant? A 10-MWh sodium-ion battery energy storage station has been put into operation in Guangxi, southwest China, the country's first large-scale energy storage plant using sodium batteries. (Image credit: China Southern Power Grid Energy Storage)

A 10-MWh sodium-ion battery energy storage station has been put into operation in Guangxi, southwest China, the country's first large-scale energy storage plant using sodium batteries. (Image credit: China Southern ???