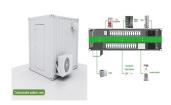

,???????????????

Rept Battero energy storage system relies on special energy storage cells to achieve long-term service, multi-layer security protection mechanism, large-scale flexible peak regulation and ???