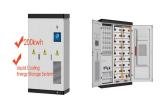

How many kWh is a 3 phase hybrid inverter? The AIO (ALL-IN-ONE) series is a 3-phase hybrid inverter and high-voltage battery combined in a beautiful design. The total storage capacity is 10.4 kWhand consists of 4 GoodWe GW10KN-ET Plus+three-phase hybrid voltage converter with two MPPTs,Wi-Fi monitoring system, compatible with high voltage batteries.