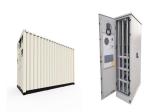

The CAB1000 US skid is a turn-key solution for two, three, or four inverters including a pad-mounted LV/MV step-up transformer and LV distribution and monitoring cabinet. This solution has been developed specifically for the energy storage market, offering a straight-forward and simple solution for large-scale projects in any environment.