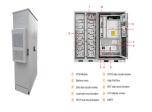

Which three-phase inverter is suitable for commercial grid-connected installations? SUN-2000 seriesthree-phase inverters are suitable for commercial grid-connected installations. It is equipped with 4 MPPT for universal adaptation to different layouts, intelligent monitoring of up to 8 strings. Three-phase Growatt inverter with an output of 10 kW with two MPP trackers and a string monitor.

How many kWh is a 3 phase hybrid inverter? The AIO (ALL-IN-ONE) series is a 3-phase hybrid inverter and high-voltage battery combined in a beautiful design. The total storage capacity is 10.4 kWhand consists of 4 GoodWe GW10KN-ET Plus+three-phase hybrid voltage converter with two MPPTs,Wi-Fi monitoring system, compatible with high voltage batteries.