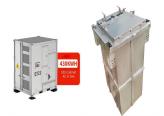

The EPC Power CAB1000 inverter is the result of over 10 years of product design, development, and application. EPC Power was selected by EVLO because of the CAB1000 inverter's modular and scalable design, best in class response times, and certification to key North American and international industry standards.

The CAB1000 US skid is a turn-key solution for two, three, or four inverters including a pad-mounted LV/MV step-up transformer and LV distribution and monitoring cabinet. This solution has been developed specifically for the energy storage market, offering a straight-forward and simple solution for large-scale projects in any environment.