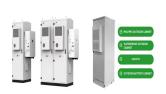

Which three-phase inverter is suitable for commercial grid-connected installations? SUN-2000 seriesthree-phase inverters are suitable for commercial grid-connected installations. It is equipped with 4 MPPT for universal adaptation to different layouts, intelligent monitoring of up to 8 strings. Three-phase Growatt inverter with an output of 10 kW with two MPP trackers and a string monitor.