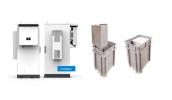

Stay current on the latest news and developments within EPC Power and throughout the industry. Skip to main content. Products. CAB1000. Power Drawer. Applications. EVLO Energy Storage Inc. selects EPC Power Corp. Inverters for their Energy Storage Solutions. Estimated Commercial Operation Date. Message\*

The EPC Power CAB1000 inverter is the result of over 10 years of product design, development, and application. EPC Power was selected by EVLO because of the CAB1000 inverter's modular and scalable design, best in class response times, and certification to key North American and international industry standards.

The CAB1000 US skid is a turn-key solution for two, three, or four inverters including a pad-mounted LV/MV step-up transformer and LV distribution and monitoring cabinet. This solution has been developed specifically for the energy storage market, offering a straight-forward and simple solution for large-scale projects in any environment.