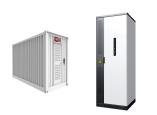

The CAB1000 US skid is a turn-key solution for two, three, or four inverters including a pad-mounted LV/MV step-up transformer and LV distribution and monitoring cabinet. This solution has been developed specifically for the energy storage market, offering a straight-forward and simple solution for large-scale projects in any environment.