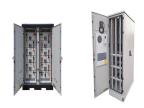

How many kWh is a 3 phase hybrid inverter? The AIO (ALL-IN-ONE) series is a 3-phase hybrid inverter and high-voltage battery combined in a beautiful design. The total storage capacity is 10.4 kWhand consists of 4 GoodWe GW10KN-ET Plus+three-phase hybrid voltage converter with two MPPTs,Wi-Fi monitoring system, compatible with high voltage batteries.