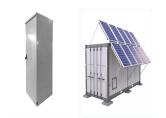

The CAB1000 US skid is a turn-key solution for two, three, or four inverters including a pad-mounted LV/MV step-up transformer and LV distribution and monitoring cabinet. This solution has been developed specifically for the energy storage market, offering a straight-forward and simple solution for large-scale projects in any environment.