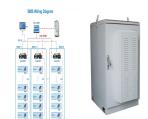

Which three-phase inverter is suitable for commercial grid-connected installations? SUN-2000 seriesthree-phase inverters are suitable for commercial grid-connected installations. It is equipped with 4 MPPT for universal adaptation to different layouts, intelligent monitoring of up to 8 strings. Three-phase Growatt inverter with an output of 10 kW with two MPP trackers and a string monitor.

How many kWh is a 3 phase hybrid inverter? The AIO (ALL-IN-ONE) series is a 3-phase hybrid inverter and high-voltage battery combined in a beautiful design. The total storage capacity is 10.4 kWhand consists of 4 GoodWe GW10KN-ET Plus+three-phase hybrid voltage converter with two MPPTs,Wi-Fi monitoring system, compatible with high voltage batteries.