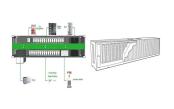

How many kWh is a 3 phase hybrid inverter? The AIO (ALL-IN-ONE) series is a 3-phase hybrid inverter and high-voltage battery combined in a beautiful design. The total storage capacity is 10.4 kWhand consists of 4 GoodWe GW10KN-ET Plus+three-phase hybrid voltage converter with two MPPTs,Wi-Fi monitoring system, compatible with high voltage batteries.