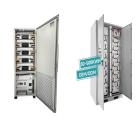

Which three-phase inverter is suitable for commercial grid-connected installations? SUN-2000 seriesthree-phase inverters are suitable for commercial grid-connected installations. It is equipped with 4 MPPT for universal adaptation to different layouts, intelligent monitoring of up to 8 strings. Three-phase Growatt inverter with an output of 10 kW with two MPP trackers and a string monitor.

How many kWh is a 3 phase hybrid inverter? The AIO (ALL-IN-ONE) series is a 3-phase hybrid inverter and high-voltage battery combined in a beautiful design. The total storage capacity is 10.4 kWhand consists of 4 GoodWe GW10KN-ET Plus+three-phase hybrid voltage converter with two MPPTs,Wi-Fi monitoring system, compatible with high voltage batteries.