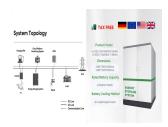

Powerwall 3 is a fully integrated solar and battery system, designed to accelerate the transition to sustainable energy. Customers can receive whole home backup, cost savings, and energy independence by producing and consuming their 16 Only Eaton CSR or BWH main breakers are 25 kA rated. Performance Specifications Model Number 1841000-x1-y