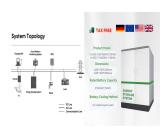

Powerwall 3 is a fully integrated solar and battery system, designed to accelerate the transition to sustainable energy. Customers can receive whole home backup, cost savings, and energy independence by producing and consuming their 16 Only Eaton CSR or BWH main breakers are 25 kA rated. Performance Specifications Model Number 1841000-x1-y