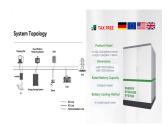

Powerwall 3 is a fully integrated solar and battery system, designed to accelerate the transition to sustainable energy. Customers can receive whole home backup, cost savings, and energy independence by producing and consuming their 16 Only Eaton CSR or BWH main breakers are 25 kA rated. Performance Specifications Model Number 1841000-x1-y