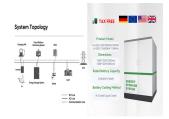

Powerwall 3 is a fully integrated solar and battery system, designed to accelerate the transition to sustainable energy. Customers can receive whole home backup, cost savings, and energy independence by producing and consuming their 16 Only Eaton CSR or BWH main breakers are 25 kA rated. Performance Specifications Model Number 1841000-x1-y