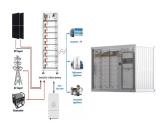

What is Eaton ableedge & Tesla Powerwall? Eaton???s AbleEdge smart breakerswill be able to be integrated into to any Eaton BR loadcenter and meter breaker in a flexible, scalable and modular design optimized to reduce equipment cost and installation time. The Tesla Powerwall is expected to integrate with the Eaton smart breakers and will provide energy storage with novel load management.

What is Eaton's home as a grid strategy? This would align with Eaton???s Home as a Grid strategy by creating flexible power systemsthat manage energy consumption in an integrated way and transforms what is possible for the home as an energy source.

Eaton's AbleEdge??? smart breakers will be compatible with Tesla's Powerwall, offering homeowners and installers a more efficient and user-friendly system for managing energy consumption. Key Highlights: Partnership between Eaton and Tesla to optimize home energy storage solutions.

Eaton's AbleEdge smart breakers will integrate with Tesla's Powerwall, offering intelligent load management to optimize energy use and extend backup duration during grid outages. The collaboration will simplify the installation process, making it easier and faster for homeowners and installers to achieve efficient energy management.