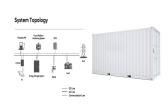

## DEVELOPMENT MAP OF NEW ENERGY STORAGE POWER STATIONS

New energy storage, or energy storage using new technologies, such as lithium-ion batteries, liquid flow batteries, compressed air and mechanical energy, is an important foundation for building a new power system in China, ???