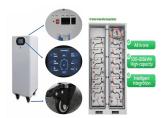

Qatar Battery Energy Storage Market is forecast to grow, driven by country's focus on renewable energy sources and need for peak shaving and load management. Qatar Battery Energy ???

LFP batteries from CATL and Narada are among those ranked highest performance for stationary energy storage in DNV's new "Battery Scorecard". CATL also topped DNV's table of top 10 battery cell ???