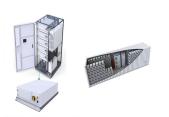

The State of Qatar has begun a pilot project to store grid-scale power using a 1MW/4MWh lithium-ion energy storage system??? a first for the state that. Fossil fuel nation The State of Qatar launches lithium-ion battery ???

Qatar Battery Energy Storage System Market is growing due to demand for energy security, falling battery costs, and a shift towards sustainable development. Qatar Battery Energy ???