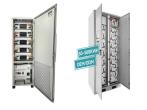

The State of Qatar has begun a pilot project to store grid-scale power using a 1MW/4MWh lithium-ion energy storage system??? a first for the state that. Fossil fuel nation The State of Qatar launches lithium-ion battery ???

Qatar Battery Energy Storage System Market is growing due to demand for energy security, falling battery costs, and a shift towards sustainable development. Qatar Battery Energy ???