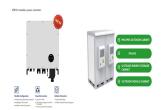

## DOHA ENERGY STORAGE LITHIUM BATTERY RANKING

Energy-storage cell shipment ranking: Top five dominates still The world shipped 196.7 GWh of energy-storage cells in 2023, with utility-scale and C& I energy storage projects accounting for ???

Energy-storage cell shipment ranking: Top five dominates still. The world shipped 196.7 GWh of energy-storage cells in 2023, with utility-scale and C& I energy storage projects accounting for ???

Things to consider about the Enphase 5P. The downside is, of course, lower capacity means less availability for power if the grid goes down. But, if you live in an area with a relatively stable grid that isn"t prone to long ???