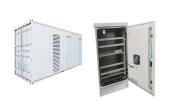

## DOHA ENERGY STORAGE LITHIUM BATTERY RANKING

Energy-storage cell shipment ranking: Top five dominates still The world shipped 196.7 GWh of energy-storage cells in 2023, with utility-scale and C& I energy storage projects accounting for ???

Energy-storage cell shipment ranking: Top five dominates still. The world shipped 196.7 GWh of energy-storage cells in 2023, with utility-scale and C& I energy storage projects accounting for ???

Things to consider about the Enphase 5P. The downside is, of course, lower capacity means less availability for power if the grid goes down. But, if you live in an area with a relatively stable grid that isn"t prone to long ???