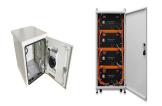

The State of Qatar has begun a pilot project to store grid-scale power using a 1MW/4MWh lithium-ion energy storage system??? a first for the state that. Fossil fuel nation The State of Qatar launches lithium-ion battery ???

Qatar Battery Energy Storage System Market is growing due to demand for energy security, falling battery costs, and a shift towards sustainable development. Qatar Battery Energy ???