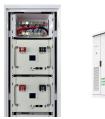

Qatar Battery Energy Storage Market is forecast to grow, driven by country's focus on renewable energy sources and need for peak shaving and load management. Qatar Battery Energy ???

LFP batteries from CATL and Narada are among those ranked highest performance for stationary energy storage in DNV's new "Battery Scorecard". CATL also topped DNV's table of top 10 battery cell ???

Energy-storage cell shipment ranking: Top five dominates still. The world shipped 196.7 GWh of energy-storage cells in 2023, with utility-scale and C& I energy storage projects accounting for ???

Things to consider about the Enphase 5P. The downside is, of course, lower capacity means less availability for power if the grid goes down. But, if you live in an area with a relatively stable grid that isn"t prone to long ???