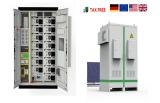

They are mainly used in the energy storage sector. "With the energy storage market booming, our orders have shown a trend where supply falls short of demand to date this year," he said, adding

The newly-added projects were mainly put into operation in June, and the capacity reached 3.95GW/8.31GWh, accounting for 50% of the total increased capacity of operarting projects in the first half of the year. the ???