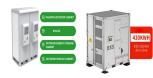

The backup portable Solar Generator Sonic1200 is the ultimate solution for your energy needs at home. With an impressive capacity of 1200 watts, this mini power plant is perfectly suited for use in your own home. No matter whether you are looking for a reliable solar generator 1000W or just need an emergency power supply, the Sonic1200 offers the necessary power and flexibility. ???

Das Sonic1200 ist ein leistungsstarkes Stromkraftwerk f?r Zuhause mit einer beeindruckenden Kapazit?t von 2200 Watt. Wenn Sie auf der Suche nach einem zuverl?ssigen Solar Generator 2200W sind, bietet der Sonic1200 die ideale L?sung. Dieses Kraftwerk bietet genug Energie, um Ihr Zuhause in allen Situationen zu versorgen. Mit seiner zuverl?ssigen Leistung und ???