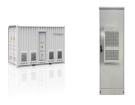

The backup portable Solar Generator Sonic1200 is the ultimate solution for your energy needs at home. With an impressive capacity of 1200 watts, this mini power plant is perfectly suited for use in your own home. No matter whether you are looking for a reliable solar generator 1000W or just need an emergency power supply, the Sonic1200 offers the necessary power and flexibility. ???

Das Sonic1200 ist ein leistungsstarkes Stromkraftwerk f?r Zuhause mit einer beeindruckenden Kapazit?t von 2200 Watt. Wenn Sie auf der Suche nach einem zuverl?ssigen Solar Generator 2200W sind, bietet der Sonic1200 die ideale L?sung. Dieses Kraftwerk bietet genug Energie, um Ihr Zuhause in allen Situationen zu versorgen. Mit seiner zuverl?ssigen Leistung und ???