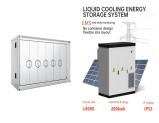

The backup portable Solar Generator Sonic1200 is the ultimate solution for your energy needs at home. With an impressive capacity of 1200 watts, this mini power plant is perfectly suited for use in your own home. No matter whether you are looking for a reliable solar generator 1000W or just need an emergency power supply, the Sonic1200 offers the necessary power and flexibility. ???

Das Sonic1200 ist ein leistungsstarkes Stromkraftwerk f?r Zuhause mit einer beeindruckenden Kapazit?t von 2200 Watt. Wenn Sie auf der Suche nach einem zuverl?ssigen Solar Generator 2200W sind, bietet der Sonic1200 die ideale L?sung. Dieses Kraftwerk bietet genug Energie, um Ihr Zuhause in allen Situationen zu versorgen. Mit seiner zuverl?ssigen Leistung und ???