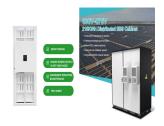

What is egretech Sonic 2200W home backup power station? EGRETECH Sonic 2200W Home Backup Power Station is an emergency portable power stationboosted by bidirectional inverter charging technology, featuring super fast charging and comprehensive output interfaces. More than 2000W portable power station can support safer power supply. Be Prepared for Power Outages with Ease!

What is egretech Sonic 2200? #ad This is the Egretech Sonic 2200 backup power station. Great for powering all you devices on the go or during a power outage. @egretech.usa is offering 10% off any order with the promo code ???diehardfishing??? Brand New Self-Developed Inverter,20% Smaller; High Internal Space Utilization,Improved Stacking Design.