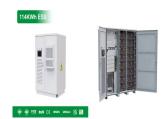

## **EL SALVADOR CATERPILLAR BESS**

What is the Cat(R) Battery energy storage system (BESS)? Expand your energy capacity and power resiliency with the Cat(R) Battery Energy Storage System (BESS). A new suite of commercially available battery technologiesboosts power reliability, quality, and flexibility, and helps renewable energy source integration and energy savings.

## **EL SALVADOR CATERPILLAR BESS**

The BESS will be installed within the existing Plant1, next to an existing 2.2MW primary reserve battery system. The Project site is a highly anthropized rural area, located at more than 100 km???