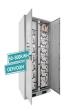

The GSL-W-16K energy storage battery utilizes LiFePO4 cells with over 8,500 cycles at 80% DoD. Scalable up to 241.2kWh via 15-unit parallel connection. Features built-in smart BMS with WiFi real-time monitoring, compatible with ???