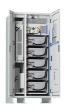

The GSL-W-16K energy storage battery utilizes LiFePO4 cells with over 8,500 cycles at 80% DoD. Scalable up to 241.2kWh via 15-unit parallel connection. Features built-in smart BMS with WiFi real-time monitoring, compatible with ???