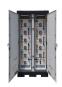

The GSL-W-16K energy storage battery utilizes LiFePO4 cells with over 8,500 cycles at 80% DoD. Scalable up to 241.2kWh via 15-unit parallel connection. Features built-in smart BMS with WiFi real-time monitoring, compatible with ???