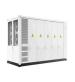

The GSL-W-16K energy storage battery utilizes LiFePO4 cells with over 8,500 cycles at 80% DoD. Scalable up to 241.2kWh via 15-unit parallel connection. Features built-in smart BMS with WiFi real-time monitoring, compatible with ???