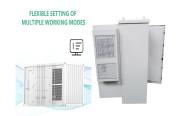

The GSL-W-16K energy storage battery utilizes LiFePO4 cells with over 8,500 cycles at 80% DoD. Scalable up to 241.2kWh via 15-unit parallel connection. Features built-in smart BMS with WiFi real-time monitoring, compatible with ???