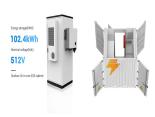

The energy storage cabinet is independent to realize electrical and fire safety isolation. The temperature difference of the battery cell is less than 3???, which improves the safety and cycle life PCS-8812 liquid cooled energy storage ???