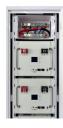

50 KW Bidirectional DC/DC Converter Module For Energy Storage / Micro-grid System. ANE bidirectional DC/DC converter module adopts the latest optimized hardware design, with advanced control algorithms, supplemented by ???