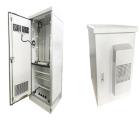

Elecod Outdoor Cabinet ESS-83kWh / 100kWh / 215kWh Elecod Outdoor Cabinet ESS. Integration Product: power module, battery, refrigeration, fire protection, dynamic environment monitoring and energy management in one. ???