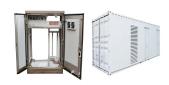

Elecod Outdoor Cabinet ESS-83kWh / 100kWh / 215kWh Elecod Outdoor Cabinet ESS. Integration Product: power module, battery, refrigeration, fire protection, dynamic environment monitoring and energy management in one. ???