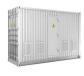

Elecod Outdoor Cabinet ESS-83kWh / 100kWh / 215kWh Elecod Outdoor Cabinet ESS. Integration Product: power module, battery, refrigeration, fire protection, dynamic environment monitoring and energy management in one. ???