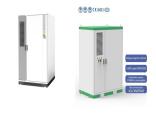

Elecod Outdoor Cabinet ESS-83kWh / 100kWh / 215kWh Elecod Outdoor Cabinet ESS. Integration Product: power module, battery, refrigeration, fire protection, dynamic environment monitoring and energy management in one. ???