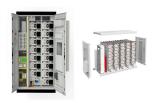

Energy Storage Harness. Energy storage harnesses play the role of signal and data transmission and power supply in the entire energy storage chain. The energy storage system requires a stable and reliable signal connection, ???