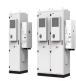

This system employs large-capacity 340Ah LiFePO4 cells and the 125KW/261KWh liquid-cooling energy storage cabinets feature a modular design. Thanks to this design, they are easy to transport, operate, and maintain, ???