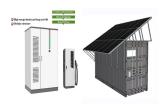

This system employs large-capacity 340Ah LiFePO4 cells and the 125KW/261KWh liquid-cooling energy storage cabinets feature a modular design. Thanks to this design, they are easy to transport, operate, and maintain, ???

This outdoor battery cabinet incorporates advanced liquid cooling technology. With its high level of system integration, it offers easy installation and enhanced efficiency. The energy storage cabinet is equipped with multiple intelligent fire ???