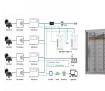

## **ENERGY STORAGE SHEET METAL CABINET**





From a cabinet, sheet metal housings with a wide variety of options from EMC housings to switchgear cabinets and more. More information about sheet metal can be found on Wikipedia. Sheet Metal Vietnam Office: 22 street 24a, An???





Chisage ESS is committed to leading the innovative revolution in energy storage. For enterprises with energy storage needs, we have launched a series of energy storage cabinet products, which have received many positive reviews and ???





MT METAL is China manufacturer & supplier who mainly produces sheet metal fabrication, metal cabinet, LED cabinet with years of experience. Hope to build business relationship with you. English. Espa?ol applications primarily ???





Step 4: Form sheet metal where necessary. That is, you will bend sheet metal according to the battery cabinet design. There are many techniques here such as spinning, curling, hydroforming, bending, punching, etc. Step 5: ???





A battery or energy storage solution is a metal housing that provides security and protection for power systems ??? whether that be solar battery storage for saving excess energy, electricity generators to act as a backup during a power ???





,LFP???2.4kWh19.2kWh, BMS,10, ??????



## **ENERGY STORAGE SHEET METAL CABINET**