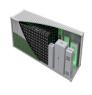

This system employs large-capacity 340Ah LiFePO4 cells and the 125KW/261KWh liquid-cooling energy storage cabinets feature a modular design. Thanks to this design, they are easy to transport, operate, and maintain, ???

???,???,????????

Product advantage: Our energy storage products adopt internationally leading liquid cooling technology, which effectively reduces the temperature of the battery, extends the life of the battery, and improves the ???