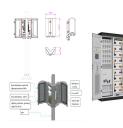

Rack-Style Cabinet Design Adaptability for EV Charging Applications.

Machan possesses the capability to design rack-style sheet metal
cabinets that meet the diverse application needs of EV charging stations.

Our modular design ???