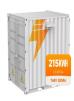

This system employs large-capacity 340Ah LiFePO4 cells and the 125KW/261KWh liquid-cooling energy storage cabinets feature a modular design. Thanks to this design, they are easy to transport, operate, and maintain, ???