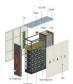

Step 4: Form sheet metal where necessary. That is, you will bend sheet metal according to the battery cabinet design. There are many techniques here such as spinning, curling, hydroforming, bending, punching, etc. Step 5: ???

A battery or energy storage solution is a metal housing that provides security and protection for power systems ??? whether that be solar battery storage for saving excess energy, electricity generators to act as a backup during a power ???