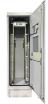

This outdoor battery cabinet incorporates advanced liquid cooling technology. With its high level of system integration, it offers easy installation and enhanced efficiency. The energy storage cabinet is equipped with multiple intelligent fire ???

Standard 19 inches cabinet format allow to be fully compatible with some professional application such as back-up telecom batteries, UPS systems and some industrial systems. Unique hinged sawing solution. Construct doors with ???