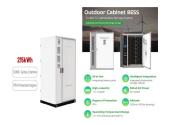

The total installed capacity of this user-side energy storage project is 4.6MW/9.89MWh, with 2 grid connection points established. It is equipped with a total of 46 sets of BRES 100kW/215kWh energy storage systems, enabling ???