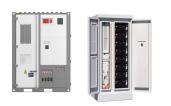

The Zhenjiang power grid side energy storage station uses lithium iron phosphate batteries as energy storage media, which have the advantages of strong safety and reliability, high energy ???

A fire broke out in a battery energy storage facility housing a 182.5 MW Tesla Megapack system, where at least one of the battery units caught on fire. The facility is operated by utility PG& E ???

Fire Breaks Out at Large-Scale Battery Storage Facility in ??? A fire broke out in a battery energy storage facility housing a 182.5 MW Tesla Megapack system, where at least one of the battery ???

Due to the dual characteristics of source and load, the energy storage is often used as a flexible and controllable resource, which is widely used in power system frequency ???