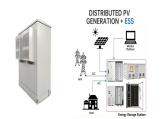

The Zhenjiang power grid side energy storage station uses lithium iron phosphate batteries as energy storage media, which have the advantages of strong safety and reliability, high energy ???

A fire broke out in a battery energy storage facility housing a 182.5 MW Tesla Megapack system, where at least one of the battery units caught on fire. The facility is operated by utility PG& E ???

Fire Breaks Out at Large-Scale Battery Storage Facility in ??? A fire broke out in a battery energy storage facility housing a 182.5 MW Tesla Megapack system, where at least one of the battery ???

Due to the dual characteristics of source and load, the energy storage is often used as a flexible and controllable resource, which is widely used in power system frequency ???