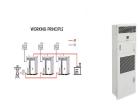

Fire Breaks Out at Large-Scale Battery Storage Facility in ??? A fire broke out in a battery energy storage facility housing a 182.5 MW Tesla Megapack system, where at least one of the battery ???

Due to the dual characteristics of source and load, the energy storage is often used as a flexible and controllable resource, which is widely used in power system frequency ???