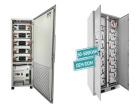

The Zhenjiang power grid side energy storage station uses lithium iron phosphate batteries as energy storage media, which have the advantages of strong safety and reliability, high energy ???

A fire broke out in a battery energy storage facility housing a 182.5 MW Tesla Megapack system, where at least one of the battery units caught on fire. The facility is operated by utility PG& E ???

Fire Breaks Out at Large-Scale Battery Storage Facility in ??? A fire broke out in a battery energy storage facility housing a 182.5 MW Tesla Megapack system, where at least one of the battery ???

Due to the dual characteristics of source and load, the energy storage is often used as a flexible and controllable resource, which is widely used in power system frequency ???