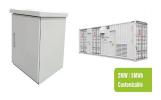

How much space does a photovoltaic module occupy? Photovoltaic modules installed on a sloping roof or facade occupy an area of approximately 8 m2/kWp. Photovoltaic modules installed on the ground or on a flat surface occupy an area of approximately 20 m2/kWp, avoiding shading between the rows of modules.

How much space does a photovoltaic system need? Photovoltaic modules installed on the ground or on a flat surface occupy an area of approximately 20 m2/kWp,avoiding shading between the rows of modules. The design of a photovoltaic system,from the public operator???s network to the photovoltaic modules,requires careful planning and compliance with local regulations.

Solar photovoltaic. Photovoltaic modules installed on a sloping roof or facade occupy an area of approximately 8 m2/kWp.. Photovoltaic modules installed on the ground or on a flat surface occupy an area of approximately 20 m2/kWp, avoiding shading between the rows of modules.. The design of a photovoltaic system, from the public operator's network to the photovoltaic ???