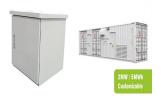

How much space does a photovoltaic module occupy? Photovoltaic modules installed on a sloping roof or facade occupy an area of approximately 8 m2/kWp. Photovoltaic modules installed on the ground or on a flat surface occupy an area of approximately 20 m2/kWp, avoiding shading between the rows of modules.

How much space does a photovoltaic system need? Photovoltaic modules installed on the ground or on a flat surface occupy an area of approximately 20 m2/kWp,avoiding shading between the rows of modules. The design of a photovoltaic system,from the public operator???s network to the photovoltaic modules,requires careful planning and compliance with local regulations.

Solar photovoltaic. Photovoltaic modules installed on a sloping roof or facade occupy an area of approximately 8 m2/kWp.. Photovoltaic modules installed on the ground or on a flat surface occupy an area of approximately 20 m2/kWp, avoiding shading between the rows of modules.. The design of a photovoltaic system, from the public operator's network to the photovoltaic ???