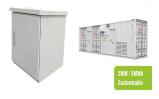

How much space does a photovoltaic module occupy? Photovoltaic modules installed on a sloping roof or facade occupy an area of approximately 8 m2/kWp. Photovoltaic modules installed on the ground or on a flat surface occupy an area of approximately 20 m2/kWp, avoiding shading between the rows of modules.

How much space does a photovoltaic system need? Photovoltaic modules installed on the ground or on a flat surface occupy an area of approximately 20 m2/kWp,avoiding shading between the rows of modules. The design of a photovoltaic system,from the public operator???s network to the photovoltaic modules,requires careful planning and compliance with local regulations.

Solar photovoltaic. Photovoltaic modules installed on a sloping roof or facade occupy an area of approximately 8 m2/kWp.. Photovoltaic modules installed on the ground or on a flat surface occupy an area of approximately 20 m2/kWp, avoiding shading between the rows of modules.. The design of a photovoltaic system, from the public operator's network to the photovoltaic ???