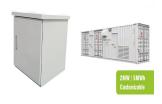

How much space does a photovoltaic module occupy? Photovoltaic modules installed on a sloping roof or facade occupy an area of approximately 8 m2/kWp. Photovoltaic modules installed on the ground or on a flat surface occupy an area of approximately 20 m2/kWp, avoiding shading between the rows of modules.

How much space does a photovoltaic system need? Photovoltaic modules installed on the ground or on a flat surface occupy an area of approximately 20 m2/kWp,avoiding shading between the rows of modules. The design of a photovoltaic system,from the public operator???s network to the photovoltaic modules,requires careful planning and compliance with local regulations.

Solar photovoltaic. Photovoltaic modules installed on a sloping roof or facade occupy an area of approximately 8 m2/kWp.. Photovoltaic modules installed on the ground or on a flat surface occupy an area of approximately 20 m2/kWp, avoiding shading between the rows of modules.. The design of a photovoltaic system, from the public operator's network to the photovoltaic ???