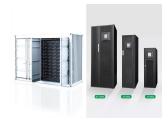

GEM is best Photovoltaic power station battery suppliers, The combination of extreme power and performance makes GEM battery perfect for a range of applications. GiB Series I Lithium Battery (LiFePO4) GiB Lithium 51.2V. GiB Lithium 12.8V & 25.6V. GEV Series I Electric motive power. GEV I Motive Power 6V & 8V. GEV I Motive Power 12V.