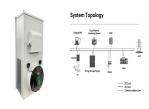

Batteries & Inverters. Batteries; Inverters A solar inverter, or converter or PV inverter, converts the variable direct current (DC) output of a photovoltaic (PV) solar panel into a utility frequency alternating current (AC) that can be fed into a commercial electrical grid or used by a local, off-grid electrical network. It is a critical