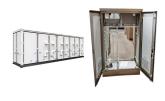

GEM is best Photovoltaic power station battery suppliers, The combination of extreme power and performance makes GEM battery perfect for a range of applications. GiB Series I Lithium Battery (LiFePO4) GiB Lithium 51.2V. GiB Lithium 12.8V & 25.6V. GEV Series I Electric motive power. GEV I Motive Power 6V & 8V. GEV I Motive Power 12V.

GiB Series I Lithium Battery (LiFePO4) GiB Lithium 51.2V. GiB Lithium 12.8V & 25.6V. GEM Battery /// solar power. read more. GEM Battery >>> engine start. designed with 10-12 years float service life. Apart from the telecom application, GEM I GF Series batteries are popular for Solar power systems, UPS and EPS.