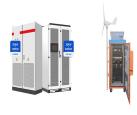

GEM is best Photovoltaic power station battery suppliers, The combination of extreme power and performance makes GEM battery perfect for a range of applications. GiB Series I Lithium Battery (LiFePO4) GiB Lithium 51.2V. GiB Lithium 12.8V & 25.6V. GEV Series I Electric motive power. GEV I Motive Power 6V & 8V. GEV I Motive Power 12V.

GiB Series I Lithium Battery (LiFePO4) GiB Lithium 51.2V. GiB Lithium 12.8V & 25.6V. GEM Battery /// solar power. read more. GEM Battery >>> engine start. designed with 10-12 years float service life. Apart from the telecom application, GEM I GF Series batteries are popular for Solar power systems, UPS and EPS.