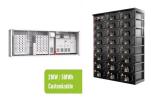

GEM is best Photovoltaic power station battery suppliers, The combination of extreme power and performance makes GEM battery perfect for a range of applications. GiB Series I Lithium Battery (LiFePO4) GiB Lithium 51.2V. GiB Lithium 12.8V & 25.6V. GEV Series I Electric motive power. GEV I Motive Power 6V & 8V. GEV I Motive Power 12V.

GiB Series I Lithium Battery (LiFePO4) GiB Lithium 51.2V. GiB Lithium 12.8V & 25.6V. GEM Battery /// solar power. read more. GEM Battery >>> engine start. designed with 10-12 years float service life. Apart from the telecom application, GEM I GF Series batteries are popular for Solar power systems, UPS and EPS.