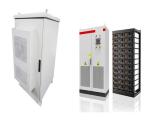

GEM BATTERY | 3,366 followers on LinkedIn. Powered & Powerful | GEM Battery is a manufacturer of Lithium (LiFePO4) Battery & Lead-acid batteries from 2004. Technology (Lead-acid type): - AGM (SMF/SLA battery) - GEL (AGM-GEL, PE/PVC-GEL) - Tubular GEL (OPzV) - Tubular Acid (OPzS) - Lead Carbon (Start-Stop battery for Car) Technology (Lithium type): ???

GEM is best Photovoltaic power station battery suppliers, The combination of extreme power and performance makes GEM battery perfect for a range of applications. GiB Series I Lithium Battery (LiFePO4) GiB Lithium 51.2V. GiB Lithium 12.8V & 25.6V. GEV Series I Electric motive power. GEV I Motive Power 6V & 8V. GEV I Motive Power 12V.