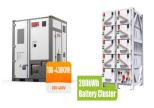

GEM is best Photovoltaic power station battery suppliers, The combination of extreme power and performance makes GEM battery perfect for a range of applications. GiB Series I Lithium Battery (LiFePO4) GiB Lithium 51.2V. GiB Lithium 12.8V & 25.6V. GEV Series I Electric motive power. GEV I Motive Power 6V & 8V. GEV I Motive Power 12V.

GiB Series I Lithium Battery (LiFePO4) GiB Lithium 51.2V. GiB Lithium 12.8V & 25.6V. GEM Battery /// solar power. read more. GEM Battery >>> engine start. designed with 10-12 years float service life. Apart from the telecom application, GEM I GF Series batteries are popular for Solar power systems, UPS and EPS.