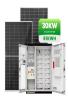

HDG Grating Walkway: A Sturdy Pathway for Solar Panels. HDG Grating Walkway is an ideal solution for solar photovoltaic power projects. Made of low carbon steel and then hot-dip galvanized, it offers excellent corrosion resistance and a sturdy structure, providing a reliable pathway for solar panels.

HDG Grating Walkway is an ideal solution for solar photovoltaic power projects. Made of low carbon steel and then hot-dip galvanized, it offers excellent corrosion resistance and a sturdy structure, providing a reliable pathway for solar panels.