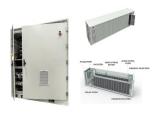

HDG Grating Walkway: A Sturdy Pathway for Solar Panels. HDG Grating Walkway is an ideal solution for solar photovoltaic power projects. Made of low carbon steel and then hot-dip galvanized, it offers excellent corrosion resistance and a sturdy structure, providing a reliable pathway for solar panels.

HDG Grating Walkway is an ideal solution for solar photovoltaic power projects. Made of low carbon steel and then hot-dip galvanized, it offers excellent corrosion resistance and a sturdy structure, providing a reliable pathway for solar panels.