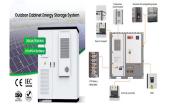

## GITEGA ENERGY STORAGE ELECTROPLATING PLANT

1. Introduction. The world"'s current total energy demand relies heavily on fossil fuels (80???85%), and among them, 39% of the total world"'s electricity is fulfilled by coal [1], [2].The primary ???