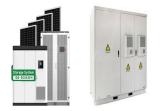

Balancing electric loads. If electricity isn"t stored, it has to be used at the moment. . Solar energy storage can be broken into three general categories: battery, thermal, and mechanical. Let's ???

HOYPOWER has announced that it has officially commenced construction of a 10 GWh energy storage system manufacturing base in Lishui, China. At a total investment of 8 billion yuan, the ???