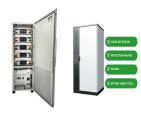

Our Energy Storage Station Containers, available in 20-foot and 40-foot sizes, are engineered to house and protect critical energy storage systems. Featuring advanced insulation, ventilation, ???