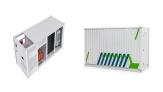

## GREAT WALL C30EV ENERGY STORAGE DEVICE

C30EV,? 1/4 ? 469 0 C30EV,??? 2374 5 >> C30 EV >> C30 EV ? 1/4 ? ???

| stem Topology           | : TAX FREE 💻 🚺 🚟 💥                                    |
|-------------------------|-------------------------------------------------------|
| (subleter               | Product Model                                         |
| pry Re Runkung Spann Dd | H5-635-115413000V/2789VH)<br>H3-635-1154(300V/1158VH) |
|                         | Dimensions                                            |
|                         | \$432°1332°2200wn<br>\$432°1332°2200wn                |
|                         | Rated Battery Capacity                                |
|                         | 2100H411SRW                                           |
|                         | Battery Cooling Method STORAGE<br>STSTEM              |
|                         | Ar Cooled Liquid Cooled                               |