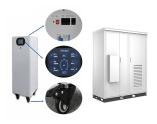

How does greenlinx harnitek work? Greenlinx Harnitek uses HPD lithiumto achieve market leading charge and discharge levels. Smaller than other batteries this great looking battery has inbuild modem to allow single batteries to be monitored online. Long and short cables provided with every unit, just plug and play set up for the most efficient battery we have ever distributed.