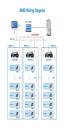

Is greenlinx a flexible system? So it is a flexible system. Greenlinx sells batteries with a capacity of 3.2 kWh per unit. It is easy to link multiple batteries together to obtain the amount of battery storage needed. For example, if the system requires 12.8 kWh of storage, then four batteries will have to be purchased.

Home Battery Systems Lux ACS 3600 + 9.6kWh Greenlinx storage bundle (Fully installed) Modular ??? from 1 to 8 Greenlinx batteries can be connected. Remote Upgrading; Real time monitoring; Seamless automatic switch over ??? 0.01s; ???