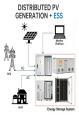

The Stored Energy welding power supply ??? commonly called a Capacative Discharge Welder or CD Welder ??? extracts energy from the power line over a period of time and stores it in welding capacitors. Thus, the effective weld energy is independent of line voltage fluctuations. This stored energy is rapidly discharged through a pulse transformer producing a flow of electrical current ???

The Stored Energy welding power supply ??? commonly called a Capacative Discharge Welder or CD Welder ??? extracts energy from the power line over a period of time and stores it in welding ???