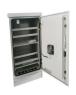

How many batteries can a hanchu ESS controller use? Modularity: Connect 1 to 8 batteriesper controller as per requirements. Installation Flexibility: Choose between floor or wall mounting; all necessary brackets are included free of charge. With Hanchu Ess,you???re not just purchasing a battery; you???re investing in top-tier technology backed by unparalleled support.

DATA SHEET USER MANUAL QUICK INSTALLATION GUIDE HANCHU ESS - 3.2KWH LOW VOLTAGE BATTERY - CLICK HERE FOR FEATURES 12 Years Warranty On All Hanchu Products. All Hanchu products are 12 years warranty with an incredible RMA National service to strengthen the product even more. Technical Specifications Model HOME-ESS-LV

DATA SHEET USER MANUAL QUICK INSTALLATION GUIDE HANCHU ESS - 5.12KWH LOW VOLTAGE BATTERY - CLICK HERE FOR FEATURES 12 Years Warranty On All Hanchu Products. All Hanchu products are 12 years warranty with an incredible RMA National service to strengthen the product even more. Technical Specifications Model HOME-ESS-LV

DATA SHEET USER MANUAL QUICK INSTALLATION GUIDE HANCHU ESS - 3.2KWH LOW VOLTAGE BATTERY - CLICK HERE FOR FEATURES 12 Years Warranty On All Hanchu Products. All Hanchu products are 12 years warranty with an incredible RMA National service to strengthen the product even more.