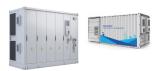

Hanchu Ess 3.68kW ??? 9.4kWh AC Retro Fit Battery Storage AC retrofit controller works seamlessly with the Hanchu ESS 9.4kWh Blade lithium battery, providing a reliable and efficient energy storage solution.

SGC is thrilled to introduce Hanchu Ess Blade Technology to our array of battery offerings. We are confident that this represents the pinnacle in battery safety standards and are excited to provide our customers with access to this cutting-edge technology. HOME-ESS-LV-9.4KMinimalist. Economical. Strong. Powerful, Ultra Safe, Reliable EnergyStorage for your HomeThe safest ???