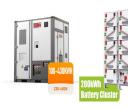

.6kWh | High-voltage battery . HOME-ESS-HV-5.12K. 15.36-245.76kWh | High-voltage battery . HOME-ESS-LV-3.68K. 3.68-58.88kWh | Low-voltage battery . HANCHU ESS dedicated to provide smart digital energy storage solutions ???

HOME-ESS-HV-5.12K. 15.36-245.76kWh | High-voltage battery .
HOME-ESS-LV-3.68K. 3.68-58.88kWh | Low-voltage battery .
HESS-HY-S series is a single-phase inverter specifically designed for residential homes, perfectly compatible with the Hanchu LV series batteries. It includes multiple power options of 3/3.68/4/5/6kW, catering to various