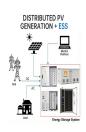

What is hanchu home energy storage? Hanchu home energy storage solution employs advanced battery technologyto intelligently manage and optimize your energy use, serving as a reliable backup during outages and saving costs through smart scheduling during peak electricity demand.