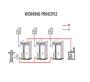

How many batteries can a hanchu ESS controller use? Modularity: Connect 1 to 8 batteriesper controller as per requirements. Installation Flexibility: Choose between floor or wall mounting; all necessary brackets are included free of charge. With Hanchu Ess,you???re not just purchasing a battery; you???re investing in top-tier technology backed by unparalleled support.