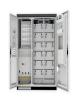

How many batteries can a hanchu ESS controller use? Modularity: Connect 1 to 8 batteriesper controller as per requirements. Installation Flexibility: Choose between floor or wall mounting; all necessary brackets are included free of charge. With Hanchu Ess,you???re not just purchasing a battery; you???re investing in top-tier technology backed by unparalleled support.

Hanchu Ess 9.4kW Lithium Battery: Raising the Bar in Battery Storage Solutions. Hanchu Ess stands at the forefront of renewable technologies, specializing in battery storage solutions for both domestic and commercial purposes. Their ???