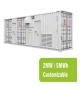

What is a hanchu ESS battery? Hanchu Ess 9.4kWh Blade Lithium Battery, Globally recognized as the Safest Lithium Battery on the market 9.4kWh Capacity 95% DOD (Depth of Discharge) Next Generation Blade Technology Built-In Fire???

Hanchu 9.5kWh battery. In stock ??? includes professional installation. Hanchu Ess 9.4kWh Blade Lithium Battery, Globally recognized as the Safest Lithium Battery on the market. 9.4kWh Capacity; 95% DOD (Depth of Discharge) Next Generation Blade Technology; Built-In ???