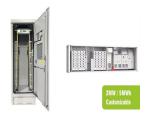

.6kWh | High-voltage battery . HOME-ESS-HV-5.12K. 15.36-245.76kWh | High-voltage battery . HOME-ESS-LV-3.68K. 3.68-58.88kWh | Low-voltage battery . HANCHU ESS dedicated to provide smart digital energy storage solutions ???

HOME-ESS-HV-5.12K. 15.36-245.76kWh | High-voltage battery .
HOME-ESS-LV-3.68K. 3.68-58.88kWh | Low-voltage battery .
HESS-HY-S series is a single-phase inverter specifically designed for residential homes, perfectly compatible with the Hanchu LV series batteries. It includes multiple power options of 3/3.68/4/5/6kW, catering to various