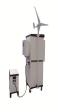

Hanchu Ess 3.68kW ??? 9.4kWh AC Retro Fit Battery Storage AC retrofit controller works seamlessly with the Hanchu ESS 9.4kWh Blade lithium battery, providing a reliable and efficient energy storage solution.

AC RETRO BATTERY SYSTEMS. Hanchu ESS 3.68kW AC Retro Fit Battery System; Hanchu ESS 5.0kW AC Retro Fit Battery System; Hanchu ESS 6.0kW AC Retro Fit Battery System; Lux Power AC Retro Fit. Lux Power AC ??? Uhome 2.4kWH; Lux Power AC ??? Hanchu 3.2kWH; LUX Power 3.68kW AC Battery Storage ??? Hanchu Ess 5.12kWh; Lux Power AC ??? Hanchu 9.4kWH