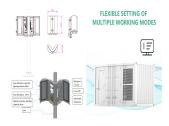

How many batteries can a hanchu ESS controller use? Modularity: Connect 1 to 8 batteriesper controller as per requirements. Installation Flexibility: Choose between floor or wall mounting; all necessary brackets are included free of charge. With Hanchu Ess,you???re not just purchasing a battery; you???re investing in top-tier technology backed by unparalleled support.

Hanchu Ess 3.68kW ??? 9.4kWh AC Retro Fit Battery Storage AC retrofit controller works seamlessly with the Hanchu ESS 9.4kWh Blade lithium battery, providing a reliable and efficient energy storage solution.