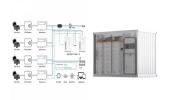

Hanchu Ess is a battery monitoring system supporting Hanchu Battery device by Hanchu Logger, which can carry out remote management, real-time data view and historical traceability of the Battery, ensure the safe operation of the Battery and provide sustained data services. Updated on. Dec 4, 2024.

Monitoring voltage, current, temperature, and other data to optimize the battery charging and discharging processes, providing corresponding protective functions to ensure the safe operation and prolong the lifespan of the battery, thus ???

.6kWh | High-voltage battery . HOME-ESS-HV-5.12K. 15.36-245.76kWh | High-voltage battery . HOME-ESS-LV-3.68K. 3.68-58.88kWh | Low-voltage battery . HANCHU ESS dedicated to provide smart digital energy storage solutions ???