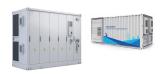

Hanchu Ess 3.68kW ??? 9.4kWh AC Retro Fit Battery Storage AC retrofit controller works seamlessly with the Hanchu ESS 9.4kWh Blade lithium battery, providing a reliable and efficient energy storage solution.

SGC is thrilled to introduce Hanchu Ess Blade Technology to our array of battery offerings. We are confident that this represents the pinnacle in battery safety standards and are excited to provide our customers with access to this cutting-edge technology. HOME-ESS-LV-9.4KMinimalist. Economical. Strong. Powerful, Ultra Safe, Reliable EnergyStorage for your HomeThe safest ???