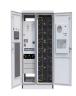

Hanchu Ess is a battery monitoring system supporting Hanchu Battery device by Hanchu Logger, which can carry out remote management, real-time data view and historical traceability of the Battery, ensure the safe operation of the Battery and provide sustained data services. Updated on. Dec 4, 2024.

Monitoring voltage, current, temperature, and other data to optimize the battery charging and discharging processes, providing corresponding protective functions to ensure the safe operation and prolong the lifespan of the battery, thus ???

.6kWh | High-voltage battery . HOME-ESS-HV-5.12K. 15.36-245.76kWh | High-voltage battery . HOME-ESS-LV-3.68K. 3.68-58.88kWh | Low-voltage battery . HANCHU ESS dedicated to provide smart digital energy storage solutions ???

HOME-ESS-HV-5.12K. 15.36-245.76kWh | High-voltage battery .
HOME-ESS-LV-3.68K. 3.68-58.88kWh | Low-voltage battery .
HESS-HY-S series is a single-phase inverter specifically designed for residential homes, perfectly compatible with the Hanchu LV series batteries. It includes multiple power options of 3/3.68/4/5/6kW, catering to various