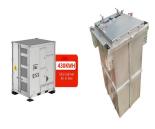

Hanchu 9.5kWh battery. In stock ??? includes professional installation. Hanchu Ess 9.4kWh Blade Lithium Battery, Globally recognized as the Safest Lithium Battery on the market. 9.4kWh Capacity; 95% DOD (Depth of Discharge) Next Generation Blade Technology; Built-In ???

What is a hanchu ESS battery? Hanchu Ess 9.4kWh Blade Lithium Battery, Globally recognized as the Safest Lithium Battery on the market 9.4kWh Capacity 95% DOD (Depth of Discharge) Next Generation Blade Technology Built-In Fire???