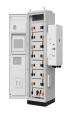

.6kWh | High-voltage battery . HOME-ESS-HV-5.12K. 15.36-245.76kWh | High-voltage battery . HOME-ESS-LV-3.68K. 3.68-58.88kWh | Low-voltage battery . HANCHU ESS dedicated to provide smart digital energy storage solutions ???

HOME-ESS-HV-5.12K. 15.36-245.76kWh | High-voltage battery .
HOME-ESS-LV-3.68K. 3.68-58.88kWh | Low-voltage battery .
HESS-HY-S series is a single-phase inverter specifically designed for residential homes, perfectly compatible with the Hanchu LV series batteries. It includes multiple power options of 3/3.68/4/5/6kW, catering to various