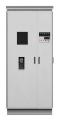

What is a hanchu ESS battery? Hanchu Ess 9.4kWh Blade Lithium Battery, Globally recognized as the Safest Lithium Battery on the market 9.4kWh Capacity 95% DOD (Depth of Discharge) Next Generation Blade Technology Built-In Fire???

Hanchu 9.5kWh battery. In stock ??? includes professional installation. Hanchu Ess 9.4kWh Blade Lithium Battery, Globally recognized as the Safest Lithium Battery on the market. 9.4kWh Capacity; 95% DOD (Depth of Discharge) Next Generation Blade Technology; Built-In ???

Hanchu Ess 3.68kW ??? 9.4kWh AC Retro Fit Battery Storage AC retrofit controller works seamlessly with the Hanchu ESS 9.4kWh Blade lithium battery, providing a reliable and efficient energy storage solution.