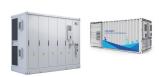

Hanchu Ess 3.68kW ??? 9.4kWh AC Retro Fit Battery Storage AC retrofit controller works seamlessly with the Hanchu ESS 9.4kWh Blade lithium battery, providing a reliable and efficient energy storage solution.

SGC is thrilled to introduce Hanchu Ess Blade Technology to our array of battery offerings. We are confident that this represents the pinnacle in battery safety standards and are excited to provide our customers with access to this cutting-edge technology. HOME-ESS-LV-9.4KMinimalist. Economical. Strong. Powerful, Ultra Safe, Reliable EnergyStorage for your HomeThe safest ???